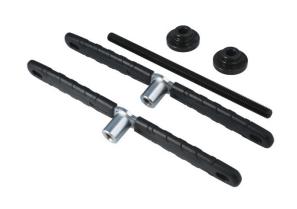

## **LTR Bottom Bracket Installation Tool**

Allows for the quick and easy installation of press fit bottom brackets without risking damage to the frame. The stepped plates clamp either side of the axle allowing the force screw to be turned, pressing the bearing cups into the bottom bracket shell. Covers a range of different bottom brackets.

## **Additional Information**

- For the correct fitment of press-fit bottom brackets.
- Fits: BB30, BB86, BB386 and PressFit GXP®.
- Stepped plate to fit sealed bearings with inner diameters of 24mm and 30mm.
- · Comfort grip for ease of use.
- · Manufactured from chrome molybdenum.