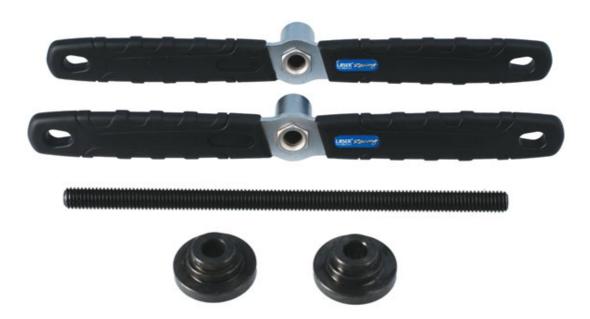

## **LTR Bottom Bracket Installation Tool**

Allows for the quick and easy installation of press fit bottom brackets without risking damage to the frame. The stepped plates clamp either side of the axle allowing the force screw to be turned, pressing the bearing cups into the bottom bracket shell. Covers a range of different bottom brackets.

## **Additional Information**

- For the correct fitment of press-fit bottom brackets.
- Fits: BB30, BB86, BB386 and PressFit GXP®.
- Stepped plate to fit sealed bearings with inner diameters of 24mm and 30mm.
- · Comfort grip for ease of use.
- · Manufactured from chrome molybdenum.