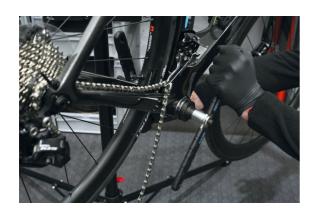

## **LTR Bottom Bracket Installation Tool**

Allows for the quick and easy installation of press fit bottom brackets without risking damage to the frame. The stepped plates clamp either side of the axle allowing the force screw to be turned, pressing the bearing cups into the bottom bracket shell. Covers a range of different bottom brackets.

## **Additional Information**

- For the correct fitment of press-fit bottom brackets.
- Fits: BB30, BB86, BB386 and PressFit GXP®.
- Stepped plate to fit sealed bearings with inner diameters of 24mm and 30mm.
- · Comfort grip for ease of use.
- · Manufactured from chrome molybdenum.