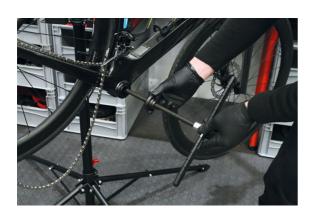

## **LTR Bottom Bracket Installation Tool**

Allows for the quick and easy installation of press fit bottom brackets without risking damage to the frame. The stepped plates clamp either side of the axle allowing the force screw to be turned, pressing the bearing cups into the bottom bracket shell. Covers a range of different bottom brackets.