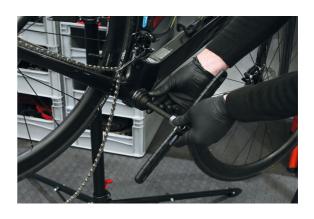

## **LTR Bottom Bracket Installation Tool**

Allows for the quick and easy installation of press fit bottom brackets without risking damage to the frame. The stepped plates clamp either side of the axle allowing the force screw to be turned, pressing the bearing cups into the bottom bracket shell. Covers a range of different bottom brackets.

## **Additional Information**

- For the correct fitment of press-fit bottom brackets.
- Fits: BB30, BB86, BB386 and PressFit GXP®.
- Stepped plate to fit sealed bearings with inner diameters of 24mm and 30mm.
- · Comfort grip for ease of use.
- · Manufactured from chrome molybdenum.