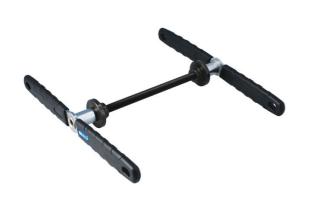

## **LTR Bottom Bracket Installation Tool**

Allows for the quick and easy installation of press fit bottom brackets without risking damage to the frame. The stepped plates clamp either side of the axle allowing the force screw to be turned, pressing the bearing cups into the bottom bracket shell. Covers a range of different bottom brackets.

## **Additional Information**

- For the correct fitment of press-fit bottom brackets.
- Fits: BB30, BB86, BB386 and PressFit GXP®.
- Stepped plate to fit sealed bearings with inner diameters of 24mm and 30mm.
- · Comfort grip for ease of use.
- · Manufactured from chrome molybdenum.