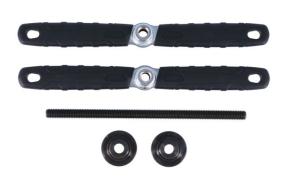

## **LTR Bottom Bracket Installation Tool**

Allows for the quick and easy installation of press fit bottom brackets without risking damage to the frame. The stepped plates clamp either side of the axle allowing the force screw to be turned, pressing the bearing cups into the bottom bracket shell. Covers a range of different bottom brackets.

## **Additional Information**

- For the correct fitment of press-fit bottom brackets.
- Fits: BB30, BB86, BB386 and PressFit GXP®.
- Stepped plate to fit sealed bearings with inner diameters of 24mm and 30mm.
- · Comfort grip for ease of use.
- · Manufactured from chrome molybdenum.